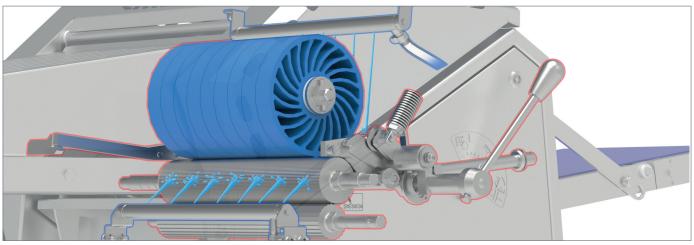

#### **Gentle pressure**

The special top feed rollers gently push on the fillet. Pressure can be adjusted by a contra weight system, where the height of each fillet is taken into consideration

## **Water spray option**

If necessary, the water spray devices can be switched on to wash away skin waste from the skinning area. Keeping the tooth roll clean, and to improve the outfeed of the fillets.