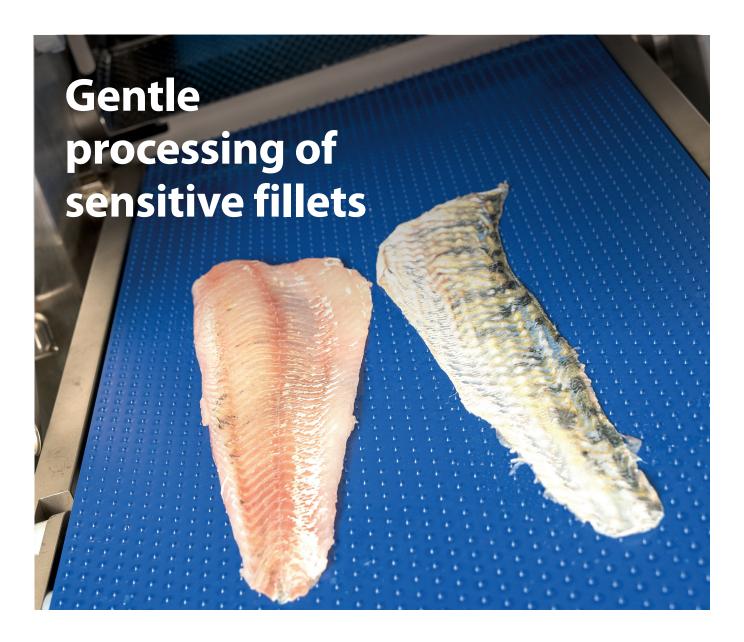

Gentle fillet skinning

#### **Applications**

The conveyorized MAJA ESB 4434 Whitefish Skinner is exceptionally safe and ideal for yield-oriented skinning e.g. of fresh fillets from cod, saith, haddock and similar species.