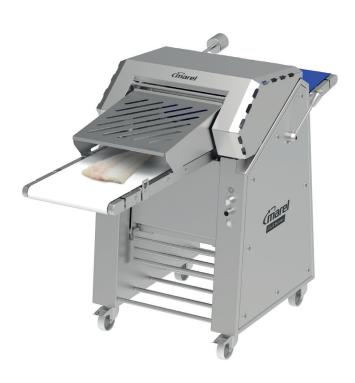

# **MAJA ESB 4434 Whitefish**

### **Easy operation**

- Quick machine start up with a simple ON/OFF switch.
- Skin thickness can be adjusted individually using the lateral adjustment lever.
- The fish skinning process is safe and easy, requiring no training.