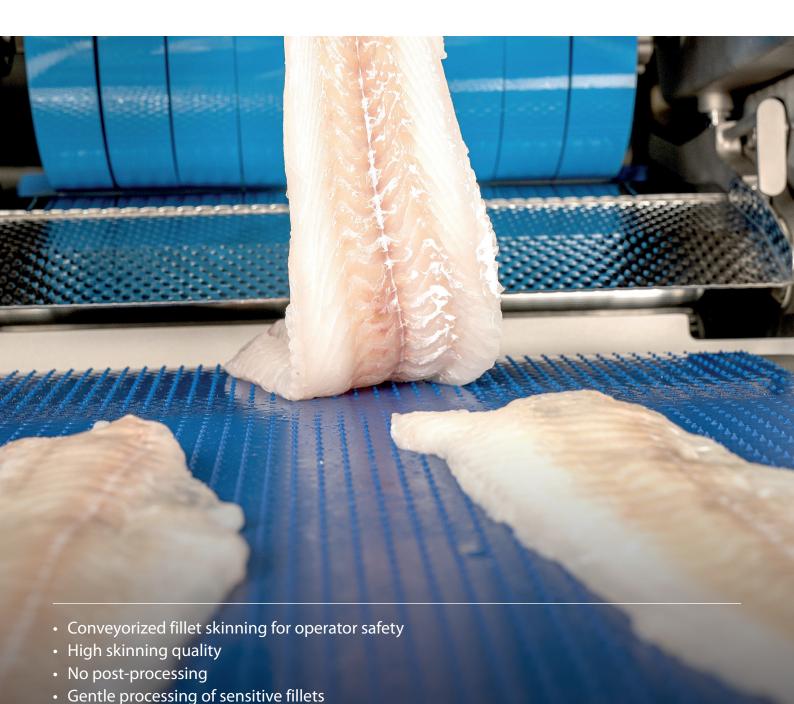

#### **Applications**

The conveyorized MAJA ESB 4434 Whitefish Skinner is exceptionally safe and ideal for yield-oriented skinning e.g. of fresh fillets from cod, saith, haddock and similar species.

## **Cut control for perfect skinning**

The automatic cut control guarantees a perfect start to the skinning process in automatic in-line operation, leaving no skin on the fillet. With virtually no manual post-processing needed, processors save time, reduce labor costs and improve product hygiene.

#### **Gentle pressure**

The special top feed rollers gently push on the fillet. Pressure can be adjusted by a contra weight system, where the height of each fillet is taken into consideration